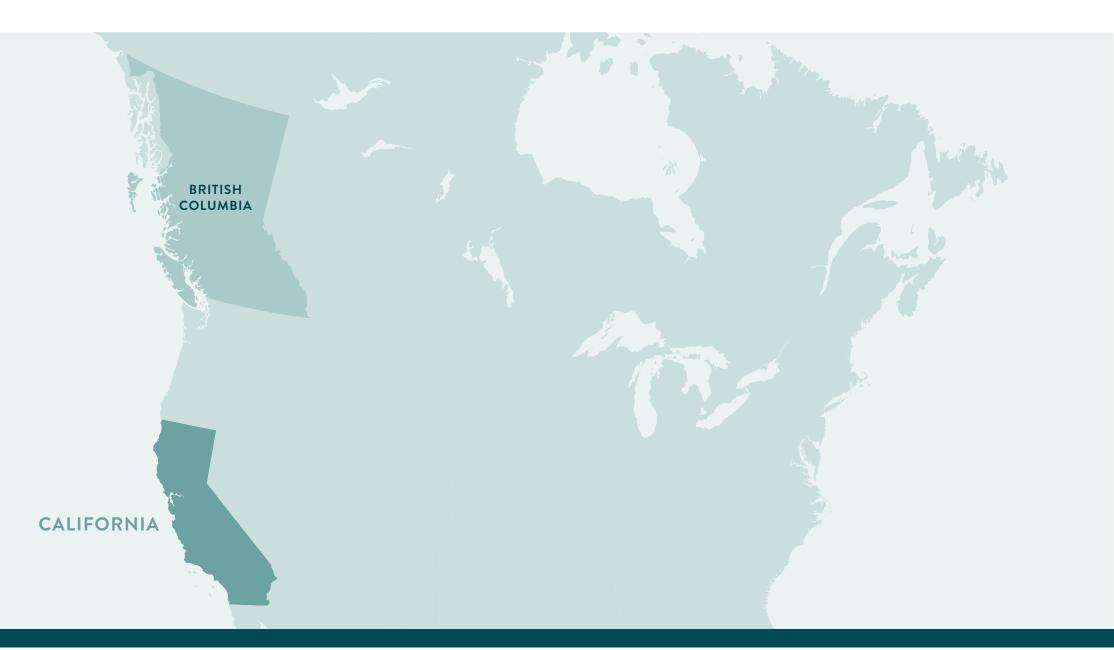

Within BC, Vancouver, Coast & Mountains was the most popular destination for travellers from Washington, followed by Thompson Okanagan, and Vancouver Island.<sup>e</sup>

A less expensive Canadian dollar, as well as instability outside of North America, may drive increased US travel to Canada in 2023.<sup>e</sup>