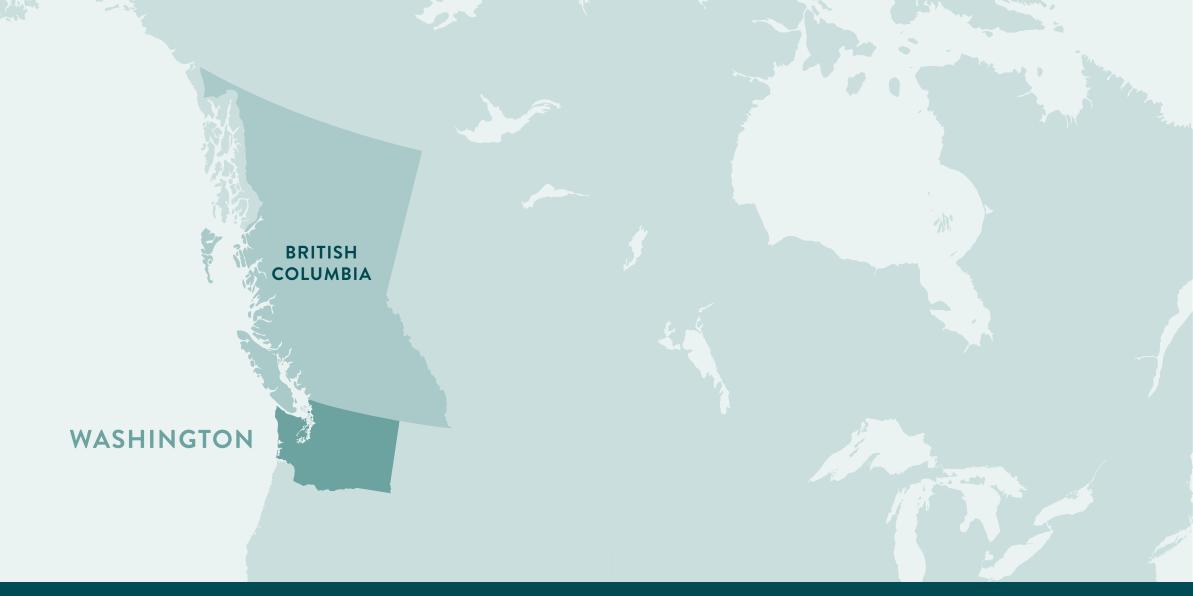

Within BC, Vancouver, Coast & Mountains was the most popular destination for travellers from Washington, followed by Thompson Okanagan, and Vancouver Island.<sup>e</sup>

A less expensive Canadian dollar, as well as instability outside of North America, may drive increased US travel to Canada in 2023.<sup>e</sup>