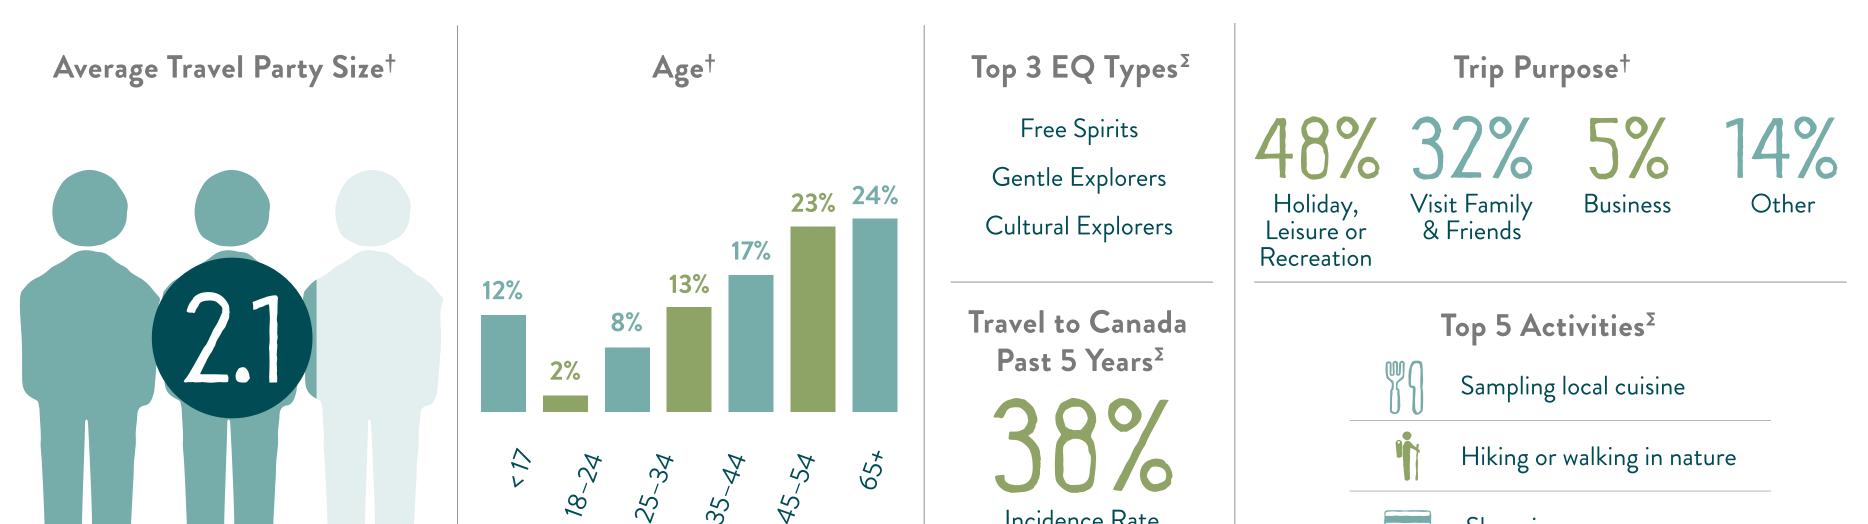

### Traveller and Trip Characteristics

| 35 25                                                | С <b>†</b>     | Incide      | nce Rate           |
|------------------------------------------------------|----------------|-------------|--------------------|
| Future Travel Agent/Tour Operator Usage <sup>5</sup> |                |             |                    |
|                                                      |                | Researching | Booking            |
| Flights                                              |                | 21%         | 19%                |
| Accommodations                                       |                | 19%         | 14%                |
| Transportation                                       |                | 17%         | 13%                |
| X Activities                                         |                | 14%         | 8%                 |
| Potential Travel<br>Destinations                     |                | 27%         |                    |
|                                                      | ••••••         | ••••••••    | •                  |
| US Travel Bookings <sup>n</sup>                      |                |             |                    |
| 44%<br>Offline                                       | 64%<br>Mobile  |             | 3%<br>e Supplier   |
| 56%<br>Online                                        | 36%<br>Desktop |             | 7%<br>Travel Agent |

| _        | _ |  |
|----------|---|--|
| Shopping |   |  |
|          |   |  |

Natural attractions 

Viewing wildlife or marine life Sard

Average Spending Per Person in BC<sup>5</sup>

\$402