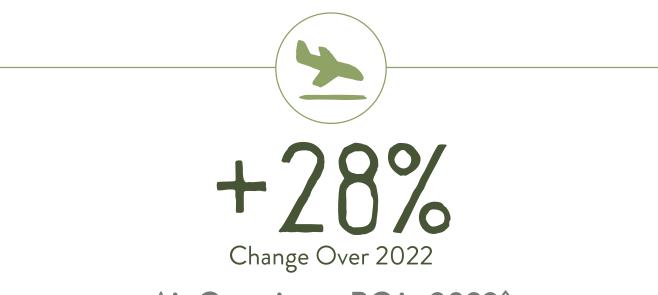

672,000 34% Washington's Share of US Visitation in BC

1,007,000 2023 Forecasted Visitation

2022 Estimated Expenditure<sup>++</sup>

Americans' Perception of Safety in Travelling to Canada<sup>\*\*</sup>

Air Capacity to BC in 2023<sup>4</sup>

### +130%Change Over 2021

2022 BC Travel Search Queries<sup>△</sup>