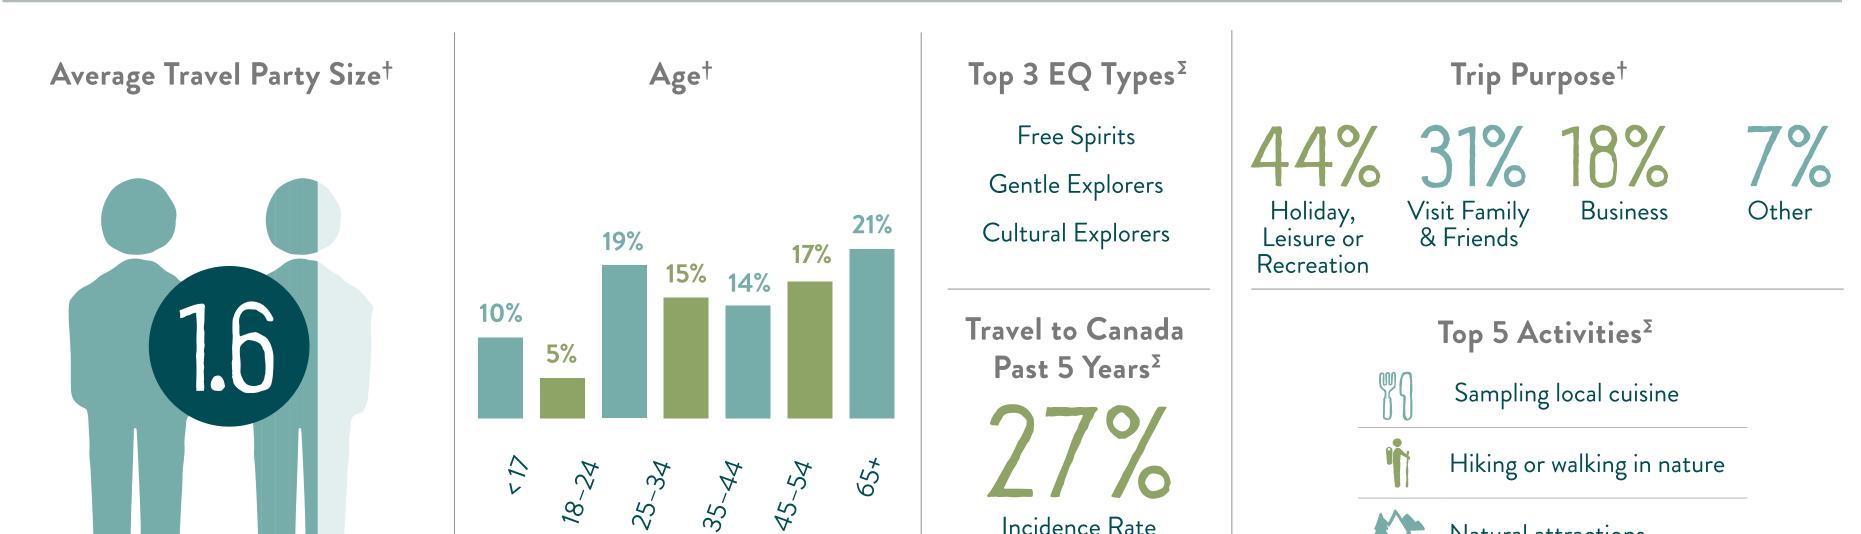

### Traveller and Trip Characteristics

| 35 25                                                | С <b>†</b>     | Incide      | nce Rate           |
|------------------------------------------------------|----------------|-------------|--------------------|
| Future Travel Agent/Tour Operator Usage <sup>5</sup> |                |             |                    |
|                                                      |                | Researching | Booking            |
| Flights                                              |                | 21%         | 19%                |
| Accommodations                                       |                | 19%         | 14%                |
| Transportation                                       |                | 17%         | 13%                |
| X Activities                                         |                | 14%         | 8%                 |
| Potential Travel<br>Destinations                     |                | 27%         |                    |
|                                                      | ••••••         | ••••••••    | •                  |
| US Travel Bookings <sup>n</sup>                      |                |             |                    |
| 44%<br>Offline                                       | 64%<br>Mobile  |             | 3%<br>e Supplier   |
| 56%<br>Online                                        | 36%<br>Desktop |             | 7%<br>Travel Agent |

| _        | _ |  |
|----------|---|--|
| Shopping |   |  |
|          |   |  |

Natural attractions 

Viewing wildlife or marine life Sard

Average Spending Per Person in BC<sup>5</sup>

\$402