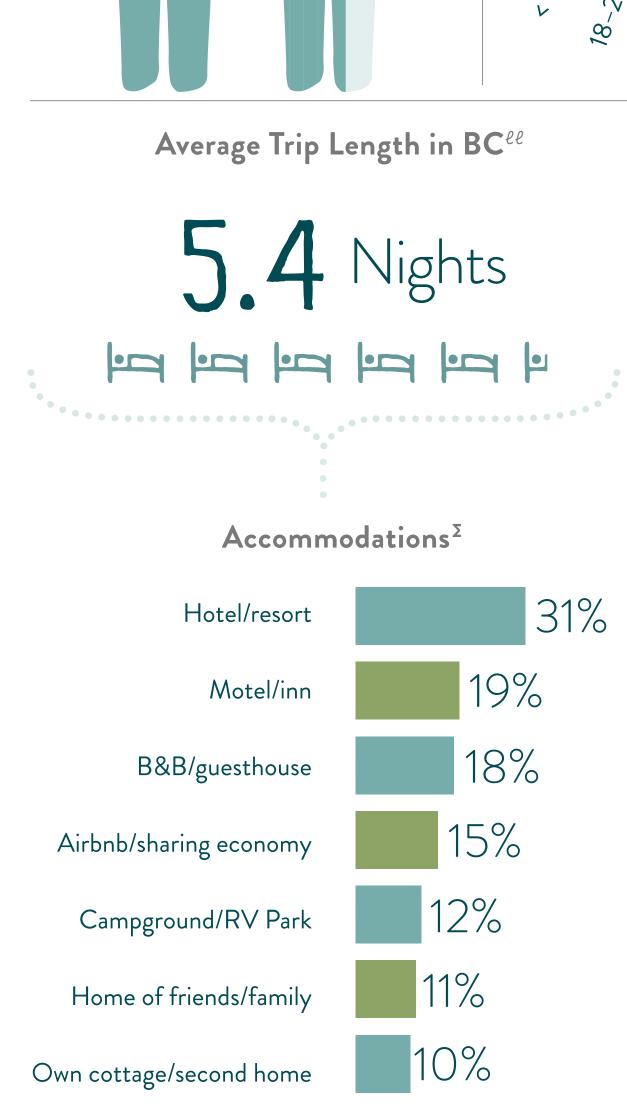

|  | Natural attractions |  |
|--|---------------------|--|
|--|---------------------|--|

Shopping

Driving tours or road trips e

Average Spending Per Person in BC<sup>5</sup>

# \$891

### Transportation Used During Trip<sup>+</sup>

| Private automobile | 28% |
|--------------------|-----|
| Rented automobile  | 26% |
| Ferry              | 15% |
| Bus                | 10% |
| Commercial plane   | 8%  |
| Train              | 5%  |
| Cruise ship        | 2%  |
| Private boat       | 0%  |