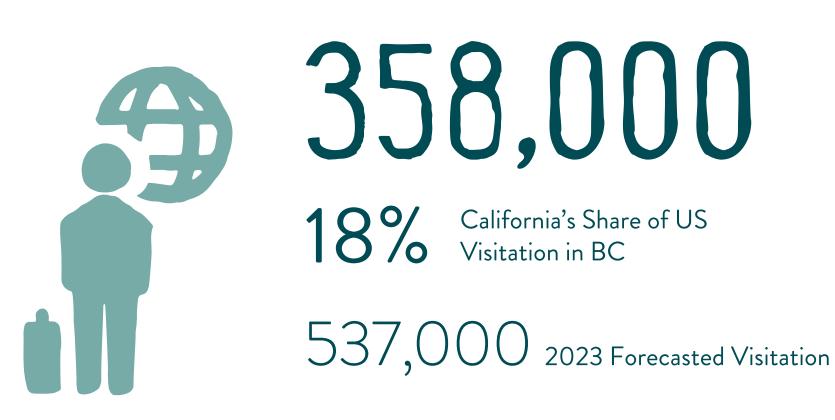

### Market Overview

2022 Market Visitation Rank <sup>++</sup>

2022 Market Potential<sup>\*</sup>

17%

Likelihood to Visit BC in

the Next 2 Years

### Future Travel Indicators

BC Residents' Comfort Welcoming US Visitors to Their Community ¶

Familiarity with BC as a Travel Destination<sup>®</sup>

65%

BC Performance

2022 Estimated Visitation<sup>++</sup>

24% California's Share of US Expenditures in BC

 $$517.9M_{2023 \ Forecasted \ Expenditure}$ 

2022 BC Travel Search Queries<sup>A</sup>