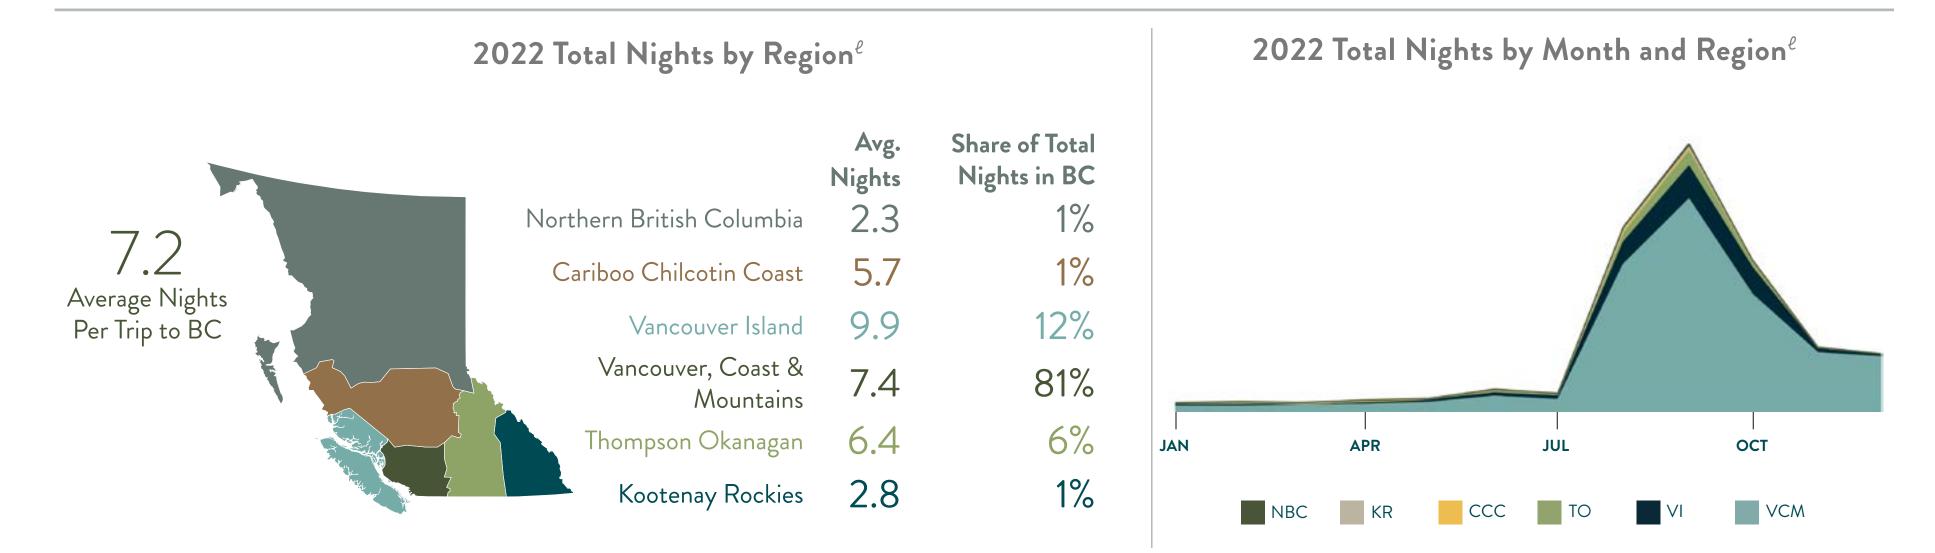

Within BC, Vancouver, Coast & Mountains was the most popular destination for travellers from Washington, followed by Thompson Okanagan, and Vancouver Island.<sup>e</sup>

A less expensive Canadian dollar, as well as instability outside of North America, may drive increased US travel to Canada in 2023.<sup>e</sup>

Dispersion