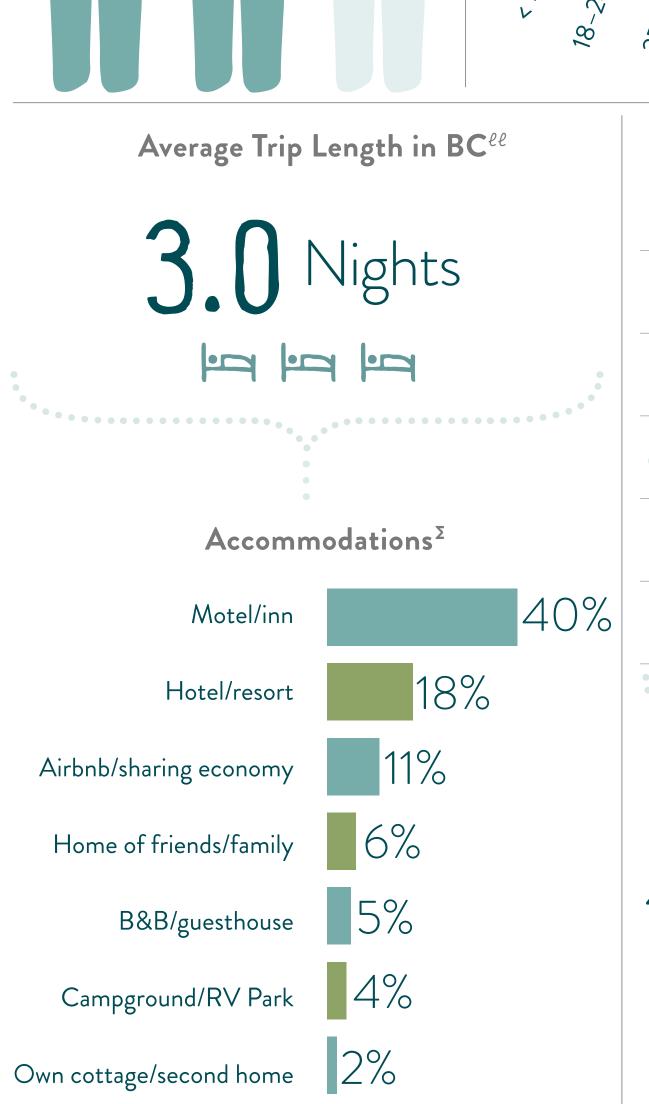

### Traveller and Trip Characteristics

| 35 25                                                | С <b>†</b>     | Incide      | nce Rate           |
|------------------------------------------------------|----------------|-------------|--------------------|
| Future Travel Agent/Tour Operator Usage <sup>5</sup> |                |             |                    |
|                                                      |                | Researching | Booking            |
| Flights                                              |                | 21%         | 19%                |
| Accommodations                                       |                | 19%         | 14%                |
| Transportation                                       |                | 17%         | 13%                |
| X Activities                                         |                | 14%         | 8%                 |
| Potential Travel<br>Destinations                     |                | 27%         |                    |
|                                                      | ••••••         | ••••••••    | •                  |
| US Travel Bookings <sup>n</sup>                      |                |             |                    |
| 44%<br>Offline                                       | 64%<br>Mobile  |             | 3%<br>e Supplier   |
| 56%<br>Online                                        | 36%<br>Desktop |             | 7%<br>Travel Agent |

| _        | _ |  |
|----------|---|--|
| Shopping |   |  |
|          |   |  |

Natural attractions 

Viewing wildlife or marine life Sard

Average Spending Per Person in BC<sup>5</sup>

\$402

### Transportation Used During Trip<sup>+</sup>

| Private automobile |     | 83% |
|--------------------|-----|-----|
| Bus                | 12% |     |
| Rented automobile  | 6%  |     |
| Ferry              | 5%  |     |
| Cruise ship        | 5%  |     |
| Train              | 5%  |     |
| Private boat       | 5%  |     |
| Commercial plane   | 4%  |     |